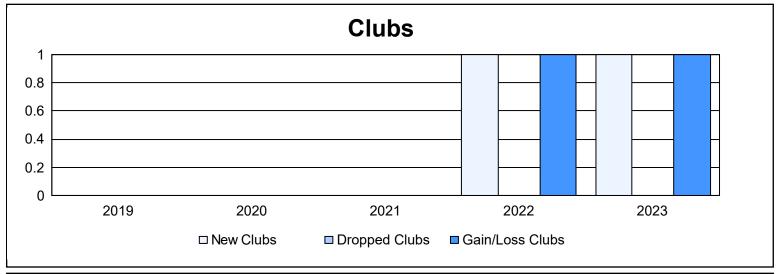

District 19 N As of June 2023 Cumulative

| Year      | New<br>Clubs | Dropped<br>Clubs | Gain/<br>Loss<br>Clubs | New<br>Members | Charter<br>Members | Reinstate<br>Members | Transfer<br>Members | Total<br>Member<br>Added | Total<br>Members<br>Dropped | Gain/<br>Loss<br>Members |
|-----------|--------------|------------------|------------------------|----------------|--------------------|----------------------|---------------------|--------------------------|-----------------------------|--------------------------|
| 2018-2019 | 0            | 0                | 0                      | 239            | 1                  | 42                   | 11                  | 293                      | 381                         | -88                      |
| 2019-2020 | 0            | 0                | 0                      | 164            | 3                  | 12                   | 24                  | 203                      | 319                         | -116                     |
| 2020-2021 | 0            | 0                | 0                      | 178            | 0                  | 25                   | 22                  | 225                      | 307                         | -82                      |
| 2021-2022 | 1            | 0                | 1                      | 305            | 25                 | 11                   | 36                  | 377                      | 335                         | 42                       |
| 2022-2023 | 1            | 0                | 1                      | 227            | 20                 | 11                   | 24                  | 282                      | 364                         | -82                      |
| Average   | 0            | 0                | 0                      | 223            | 10                 | 20                   | 23                  | 276                      | 341                         | -65                      |